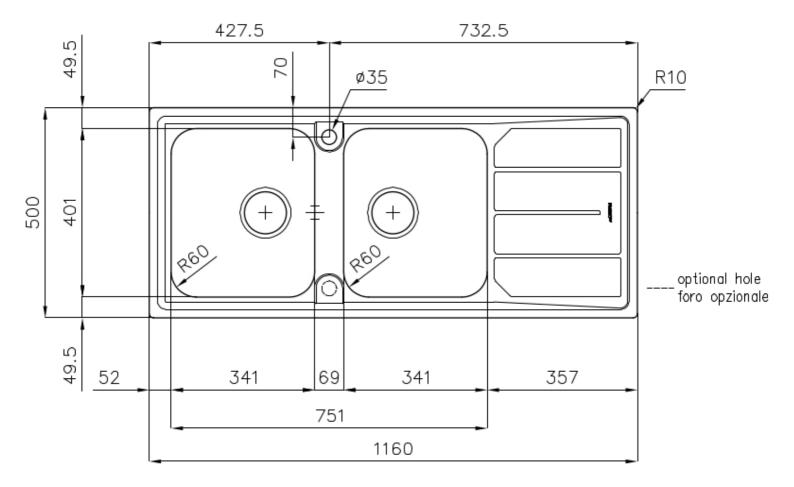

#### **DETAILS**

| Edge/Installation Type | Standard (8 mm Edge)                                            |
|------------------------|-----------------------------------------------------------------|
| Finish                 | Foster brushed                                                  |
| Material               | AISI 304 stainless steel                                        |
| Texture                | Foster brushed                                                  |
| Base                   | 80-90 cm                                                        |
| Dimensions             | 1160 x 500 mm                                                   |
| Standard fittings      | Fixing hooks, gasket, drain, overflow and siphon, boxed packing |
| Mixer holes            | 1 standard hole - 2nd hole on request                           |
| Built-in hole          | 1140 x 480 mm                                                   |
|                        |                                                                 |

| Drainer                   | Yes                                                                                                                                                                                                                                                    |
|---------------------------|--------------------------------------------------------------------------------------------------------------------------------------------------------------------------------------------------------------------------------------------------------|
| Width                     | 116 cm                                                                                                                                                                                                                                                 |
| Bowl dimension            | 341x400mm                                                                                                                                                                                                                                              |
| Number of bowls           | 2 bowls                                                                                                                                                                                                                                                |
| Waste fitting             | 3,5" drain                                                                                                                                                                                                                                             |
| FEATURES                  |                                                                                                                                                                                                                                                        |
| 2nd / 3rd hole availaible | The sink can be customized with the execution on request of additional holes, usable for double-hole mixers, for remote controlled drains or for the installation of soap dispensers. The positions are marked on the drawings with dotted line holes. |
| Added value               | Foster uses steel thicknesses higher than those used on average by other manufacturers. This is how, thanks to our long experience, we know how to make sinks of superior quality and with a better resistance to aging.                               |
| Basket 3,5" waste fitting | The drain is equipped with a large 3.5" drain, with the practical basket cap that prevents the discharge of solid parts.                                                                                                                               |
| Sliding brackets          |                                                                                                                                                                                                                                                        |