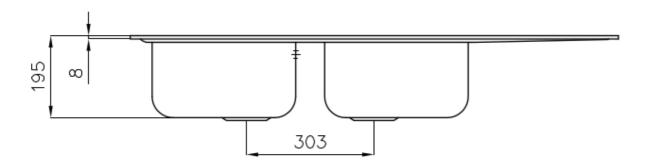

#### **DETAILS**

| Edge/Installation Type | Standard (8 mm Edge)                                            |
|------------------------|-----------------------------------------------------------------|
| Finish                 | Foster brushed                                                  |
| Material               | AISI 304 stainless steel                                        |
| Texture                | Foster brushed                                                  |
| Base                   | 80-90 cm                                                        |
| Dimensions             | 1160 x 500 mm                                                   |
| Standard fittings      | Fixing hooks, gasket, drain, overflow and siphon, boxed packing |
| Mixer holes            | 1 standard hole - 2nd hole on request                           |
| Built-in hole          | 1140 x 480 mm                                                   |
|                        |                                                                 |

| Drainer                   | Yes                                                                                                                                                                                                                                                    |
|---------------------------|--------------------------------------------------------------------------------------------------------------------------------------------------------------------------------------------------------------------------------------------------------|
| Width                     | 116 cm                                                                                                                                                                                                                                                 |
| Bowl dimension            | 341x400mm                                                                                                                                                                                                                                              |
| Number of bowls           | 2 bowls                                                                                                                                                                                                                                                |
| Waste fitting             | 3,5" drain                                                                                                                                                                                                                                             |
| FEATURES                  |                                                                                                                                                                                                                                                        |
| 2nd / 3rd hole availaible | The sink can be customized with the execution on request of additional holes, usable for double-hole mixers, for remote controlled drains or for the installation of soap dispensers. The positions are marked on the drawings with dotted line holes. |
| Added value               | Foster uses steel thicknesses higher than those used on average by other manufacturers. This is how, thanks to our long experience, we know how to make sinks of superior quality and with a better resistance to aging.                               |
| Basket 3,5" waste fitting | The drain is equipped with a large 3.5" drain, with the practical basket cap that prevents the discharge of solid parts.                                                                                                                               |
| Sliding brackets          |                                                                                                                                                                                                                                                        |