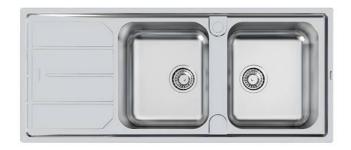

# **Sink Elettra**

Bowl on the right Kitchen Sinks Code: 5812 061

#### **DETAILS**

| Edge/Installation Type | Standard (8 mm Edge)                                            |
|------------------------|-----------------------------------------------------------------|
| Finish                 | Foster brushed                                                  |
| Material               | AISI 304 stainless steel                                        |
| Texture                | Foster brushed                                                  |
| Base                   | 80-90 cm                                                        |
| Dimensions             | 1160 x 500 mm                                                   |
| Standard fittings      | Fixing hooks, gasket, drain, overflow and siphon, boxed packing |
| Mixer holes            | 1 standard hole - 2nd hole on request                           |
| Built-in hole          | 1140 x 480 mm                                                   |
|                        |                                                                 |

| Drainer                   | Yes                                                                                                                                                                                                                                                    |
|---------------------------|--------------------------------------------------------------------------------------------------------------------------------------------------------------------------------------------------------------------------------------------------------|
| Width                     | 116 cm                                                                                                                                                                                                                                                 |
| Bowl dimension            | 341x400mm                                                                                                                                                                                                                                              |
| Number of bowls           | 2 bowls                                                                                                                                                                                                                                                |
| Waste fitting             | 3,5" drain                                                                                                                                                                                                                                             |
| FEATURES                  |                                                                                                                                                                                                                                                        |
| 2nd / 3rd hole availaible | The sink can be customized with the execution on request of additional holes, usable for double-hole mixers, for remote controlled drains or for the installation of soap dispensers. The positions are marked on the drawings with dotted line holes. |
| Added value               | Foster uses steel thicknesses higher than those used on average by other manufacturers. This is how, thanks to our long experience, we know how to make sinks of superior quality and with a better resistance to aging.                               |
| Basket 3,5" waste fitting | The drain is equipped with a large 3.5" drain, with the practical basket cap that prevents the discharge of solid parts.                                                                                                                               |
| Sliding brackets          |                                                                                                                                                                                                                                                        |